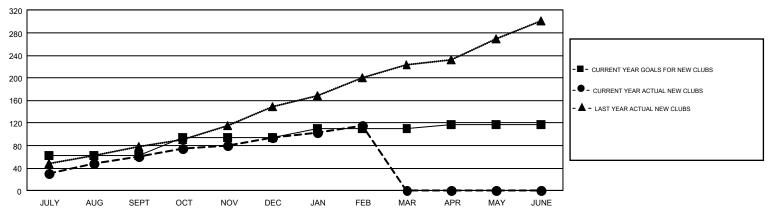

## GMT Constitutional Area 6, Group B

GMT: KHAGENDRA SITAULA

REPORT DOES NOT INCLUDE CLUBS IN UNDISTRICTED AREAS.

| Clubs                 |               |           |               | Members               |                           |                         |                                              |  |
|-----------------------|---------------|-----------|---------------|-----------------------|---------------------------|-------------------------|----------------------------------------------|--|
| RESULTS FOR 2018-2019 |               |           |               | RESULTS FOR 2018-2019 |                           |                         |                                              |  |
| QUARTER               | NEW CLUB GOAL | NEW CLUBS | DROPPED CLUBS | QUARTER               | MEMBER GROWTH NET<br>GOAL | MEMBER GROWTH<br>ACTUAL | DROPPED MEMBERS ACTUAL (including transfers) |  |
| JULY/AUG/SEPT         | 62            | 60        | 10            | JULY/AUG/SEPT         | 3,431                     | 2,399                   | 1,344                                        |  |
| OCT/NOV/DEC           | 33            | 34        | 41            | OCT/NOV/DEC           | 1,843                     | 1,805                   | 2,908                                        |  |
| JAN/FEB/MAR           | 16            | 21        | 5             | JAN/FEB/MAR           | 804                       | 1,462                   | 527                                          |  |
| APR/MAY/JUNE          | 7             | 0         | 0             | APR/MAY/JUNE          | 64                        | 0                       | 0                                            |  |

## GOALS AND ACTUAL NEW CLUBS CUMULATIVE