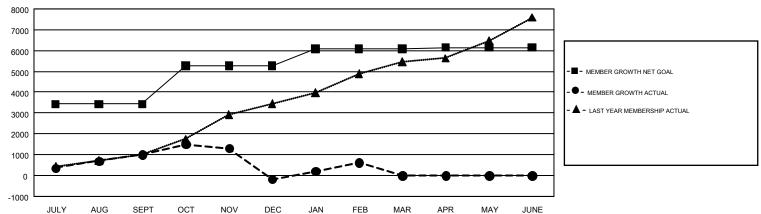

## GMT Constitutional Area 6, Group B

GMT: KHAGENDRA SITAULA

REPORT DOES NOT INCLUDE CLUBS IN UNDISTRICTED AREAS.

| Clubs                 |               |           |               | Members               |                           |                         |                                              |  |
|-----------------------|---------------|-----------|---------------|-----------------------|---------------------------|-------------------------|----------------------------------------------|--|
| RESULTS FOR 2018-2019 |               |           |               | RESULTS FOR 2018-2019 |                           |                         |                                              |  |
| QUARTER               | NEW CLUB GOAL | NEW CLUBS | DROPPED CLUBS | QUARTER               | MEMBER GROWTH NET<br>GOAL | MEMBER GROWTH<br>ACTUAL | DROPPED MEMBERS ACTUAL (including transfers) |  |
| JULY/AUG/SEPT         | 62            | 60        | 10            | JULY/AUG/SEPT         | 3,431                     | 2,399                   | 1,344                                        |  |
| OCT/NOV/DEC           | 33            | 34        | 41            | OCT/NOV/DEC           | 1,843                     | 1,805                   | 2,908                                        |  |
| JAN/FEB/MAR           | 16            | 21        | 5             | JAN/FEB/MAR           | 804                       | 1,462                   | 527                                          |  |
| APR/MAY/JUNE          | 7             | 0         | 0             | APR/MAY/JUNE          | 64                        | 0                       | 0                                            |  |

## GOALS AND ACTUAL MEMBERS CUMULATIVE

| DROPPED CLUBS: 56       |                | 699 CLUBS OF 1,512 ADDED 1 OR<br>MORE NEW MEMBERS | GENDER DISTRIBUTION  MALE 30,629 (75.56%) |                |        |
|-------------------------|----------------|---------------------------------------------------|-------------------------------------------|----------------|--------|
| DROPPED MEMBERS         |                |                                                   | FEMALE                                    | 9,909 (24.44%) |        |
| DECEASED CLUB CANCELLED | 38<br>1,095    | CLICK HERE FOR CUMULATIVE  MEMBERSHIP DATA        | TOTAL FAMILY UNIT MEMBERS                 |                | 23,419 |
| OTHER TOTAL             | 3,646<br>4,779 |                                                   | FAMILY MEMBERS PAYING HALF DUES           |                | 15,266 |